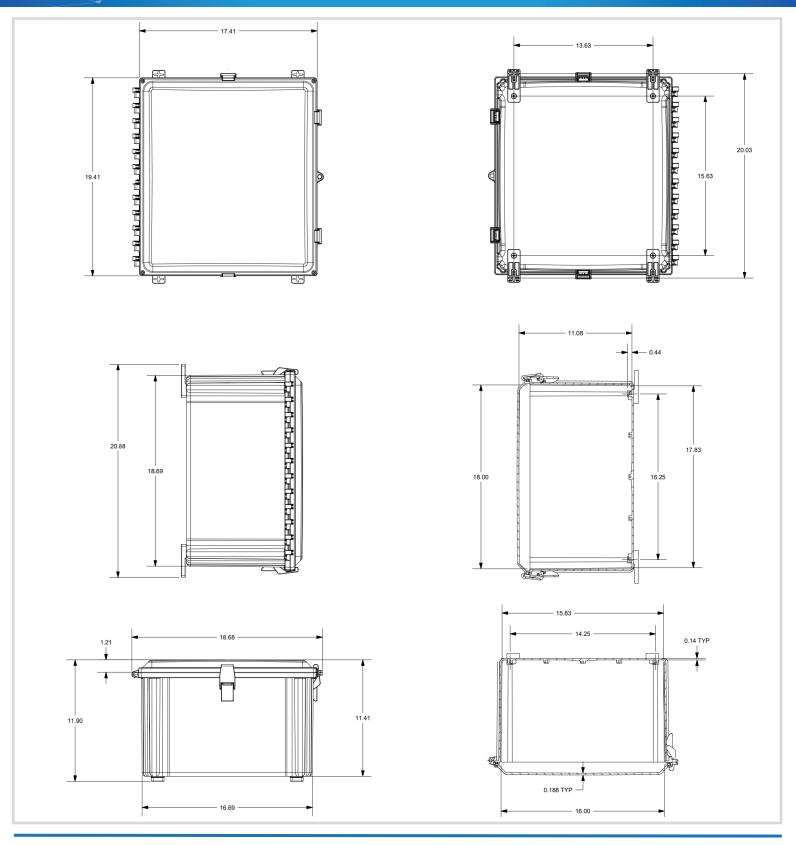

## 18X16X10 POLYCARBONATE ENCLOSURE WITH LATCH LOCK

The facts and figures herein are carefully compiled to the best of our knowledge and are intended for general informational purposes only. Responsibility for the use and application of AccelTex Solutions materials rests with the end user. All AccelTex Solutions products are sold pursuant to the AccelTex Solutions Terms and Conditions of Sale. © 2017 AccelTex Solutions. All Rights Reserved. AccelTex, AccelTex Solutions, the AccelTex Solutions Logo and other marks are trademarks or registered trademarks of AccelTex Solutions. Other products or service names may be the property of third parties.